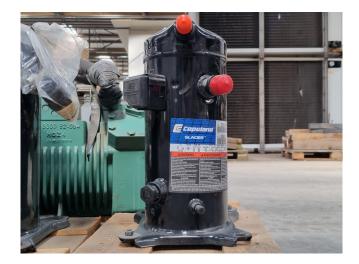

#### Used Copeland ZS21K4E-TFD-551

New Copeland ZS21K4E-TFD-551 scroll compressor on Freon with a sight glass. The compressor has a displacement of 8,0 m<sup>3</sup>/h at 2900 RPM and 9,7 m<sup>3</sup>/h at 3500 RPM.