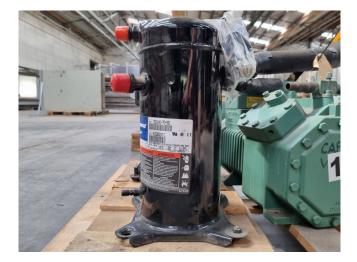

#### Used Copeland ZS21K4E-TFD-551

New Copeland ZS21K4E-TFD-551 scroll compressor on Freon with a sight glass. The compressor has a displacement of 8,0 m<sup>3</sup>/h at 2900 RPM and 9,7 m<sup>3</sup>/h at 3500 RPM.