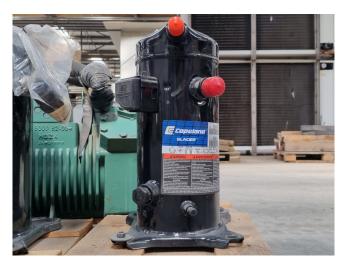

#### Used Copeland ZS21K4E-TFD-551

New Copeland ZS21K4E-TFD-551 scroll compressor on Freon with a sight glass. The compressor has a displacement of 8,0 m<sup>3</sup>/h at 2900 RPM and 9,7 m<sup>3</sup>/h at 3500 RPM.