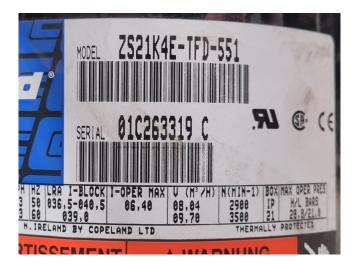

## Copeland ZS21K4E-TFD-551

### **Specifications**

| Brand             | Copeland        |
|-------------------|-----------------|
| Туре              | ZS21K4E-TFD-551 |
| Refrigerant       | Freon           |
| kW at 0ºC/+40ºC   | 7,4             |
| kW at -5ºC/+40ºC  | 6,3             |
| kW at -10ºC/+40ºC | 5,2             |
| kW at -20ºC/+40ºC | 3,6             |
| kW at -30ºC/+40ºC | 2,4             |
| kW at -40ºC/+40ºC | 1,5             |
| Sight Glass       | 1               |
| m3 / h            | 8,4 / 9,7       |
| Weight in kg.     | 30 kg           |
| Sizes             | 260x260x410 mm  |
|                   | (LxWxH)         |
| Stock             | 1               |

#### Used Copeland ZS21K4E-TFD-551

New Copeland ZS21K4E-TFD-551 scroll compressor on Freon with a sight glass. The compressor has a displacement of 8,0 m<sup>3</sup>/h at 2900 RPM and 9,7 m<sup>3</sup>/h at 3500 RPM.